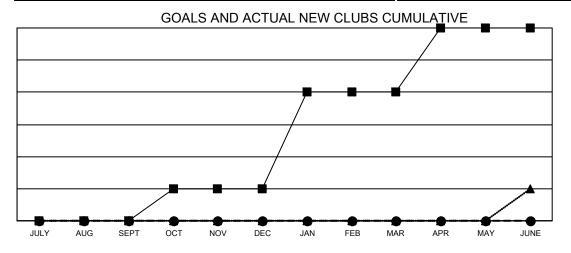

## Results as of: 3/31/2022 LOCATION: VIRGINIA

| Clubs                 |               |           |               | Members               |                           |                         |                                                    |
|-----------------------|---------------|-----------|---------------|-----------------------|---------------------------|-------------------------|----------------------------------------------------|
| RESULTS FOR 2021-2022 |               |           |               | RESULTS FOR 2021-2022 |                           |                         |                                                    |
| QUARTER               | NEW CLUB GOAL | NEW CLUBS | DROPPED CLUBS | QUARTER               | MEMBER GROWTH NET<br>GOAL | MEMBER GROWTH<br>ACTUAL | DROPPED<br>MEMBERS ACTUAL<br>(including transfers) |
| JULY/AUG/SEPT         | 0             | 0         | 5             | JULY/AUG/SE           | :PT 110                   | 172                     | 225                                                |
| OCT/NOV/DEC           | 1             | 0         | 0             | OCT/NOV/DE            | C 160                     | 114                     | 167                                                |
| JAN/FEB/MAR           | 3             | 0         | 3             | JAN/FEB/MAR           | R 110                     | 122                     | 174                                                |
| APR/MAY/JUNE          | 2             | 0         | 0             | APR/MAY/JUN           | NE 160                    | 0                       | 0                                                  |

- CURRENT YEAR GOALS FOR NEW CLUBS
- ● CURRENT YEAR ACTUAL NEW CLUBS
- ▲ LAST YEAR ACTUAL NEW CLUBS