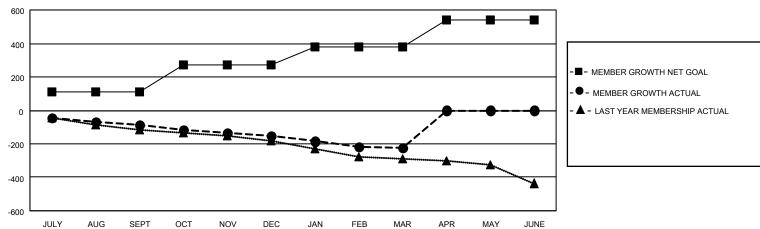

## Results as of: 3/31/2022 LOCATION: VIRGINIA

| Clubs                 |               |           |               | Members               |                           |                         |                                                    |
|-----------------------|---------------|-----------|---------------|-----------------------|---------------------------|-------------------------|----------------------------------------------------|
| RESULTS FOR 2021-2022 |               |           |               | RESULTS FOR 2021-2022 |                           |                         |                                                    |
| QUARTER               | NEW CLUB GOAL | NEW CLUBS | DROPPED CLUBS | QUARTER               | MEMBER GROWTH NET<br>GOAL | MEMBER GROWTH<br>ACTUAL | DROPPED<br>MEMBERS ACTUAL<br>(including transfers) |
| JULY/AUG/SEPT         | 0             | 0         | 5             | JULY/AUG/SE           | :PT 110                   | 172                     | 225                                                |
| OCT/NOV/DEC           | 1             | 0         | 0             | OCT/NOV/DE            | C 160                     | 114                     | 167                                                |
| JAN/FEB/MAR           | 3             | 0         | 3             | JAN/FEB/MAR           | R 110                     | 122                     | 174                                                |
| APR/MAY/JUNE          | 2             | 0         | 0             | APR/MAY/JUN           | NE 160                    | 0                       | 0                                                  |

## GOALS AND ACTUAL MEMBERS CUMULATIVE

| DROPPED CLUBS: 8 |     | 112 CLUBS OF 243 ADDED 1 OR<br>MORE NEW MEMBERS | GENDER DISTRIBUTION               |                |  |
|------------------|-----|-------------------------------------------------|-----------------------------------|----------------|--|
|                  |     | morte retrimemberto                             | MALE                              | 3,635 (64.36%) |  |
|                  |     |                                                 | FEMALE                            | 2,013 (35.64%) |  |
| DROPPED MEMBERS  |     |                                                 | NON BINARY                        | 0 (0.00%)      |  |
| DECEASED         | 108 |                                                 | PREFER NOT TO ANSWER              | 0 (0.00%)      |  |
| CLUB CANCELLED   | 54  |                                                 | TOTAL FAMILY LIMIT MEMBERS        | 973            |  |
| OTHER 403        |     | CLICK HERE FOR CUMULATIVE                       | TOTAL FAMILY UNIT MEMBERS 973     |                |  |
| TOTAL 565        |     | MEMBERSHIP DATA                                 | FAMILY MEMBERS PAYING HAL<br>DUES | F 490          |  |